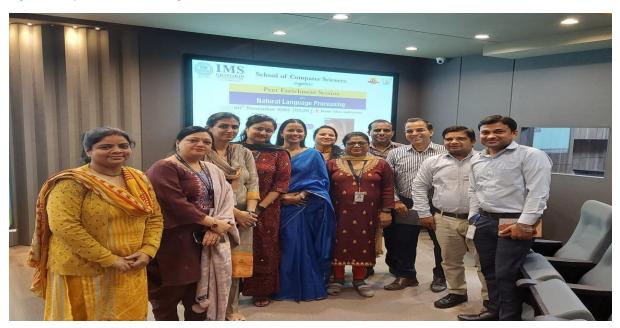

#### Pics of the Event

Figure 1 Dr.A.K. Dey Online session on Day 1 of FDP

Figure 2 Dr. Dey describing the Blooms Taxonomy on FDP Day 1

Figure 3 Participants attending Day FDP

Figure 4: FDP Day 2, resource person was Prof. Jitender Kumar, Faculty, Editorial Advisor Board Member, Teaching Case Author, BIMTECH

Figure 5 Online FDP Session delivered by Resource person Dr. Dr. Subrat Sarangi

Figure 6; Day 3 Discussion Agenda

Figure 7: Resource person Dr. Prakash Singh

Figure 8. Self Introduction by Dr. Prakash Singh, Resource person of Day 4

Figure 9: Day 4 FDP session Resourse person Dr. Prakash Singh

Figure 10. Day 5 resource person Dr. Prof. Pooja Ratogi

Figure 11 Discussion about ways to discuss case study in classroom by resource person

Figure 12 Valedictory session note by Director IMSUC Dr. Arun Kumar Singh

**List of Participants** 

| ~    | Participants (188)           |            |
|------|------------------------------|------------|
| Q Fi | ind a participant            |            |
| DS   | Dr. Shobha Bhardwaj (Me)     | ½ M        |
| PM   | Prof. Mayank Pandey (Host)   |            |
| AK   | Ajoy K. Dey (Co-host)        | ₽ 🗅        |
| IG   | IMS Ghaziabad (UC (Co-host)  | ) 👁 👲      |
| υ    | Dr Umesh Kumar (Co-host)     | <b>△</b> ¾ |
| DS   | Dr. Swati Sharma (Co-host) 🕒 | % √        |
| 5    | 599037                       | <i>%</i>   |
| 5    | 599037                       | <b>%</b>   |
| -    | Abhinav Sharma               | % M        |
| AT   | Akansha Tyagi                | % M        |
| AI   | Alka's iPhone                | % M        |
| AG   | Aman Garg                    | % M        |
| CO   | Amit Yadav                   | % M        |
| AR   | anita rakhyani               | % M        |
|      | Invite Unmute Me             |            |