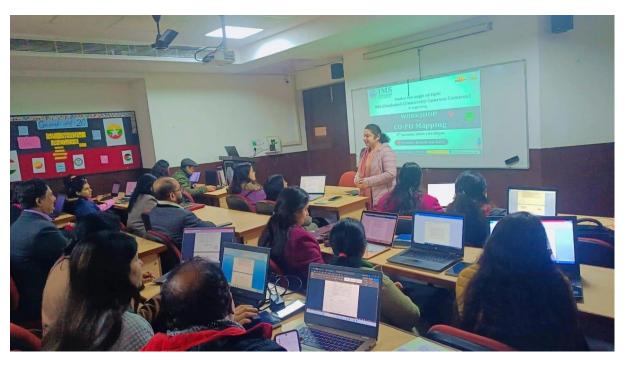

## Peer Enrichment Session Report CO-PO Mapping- Hands on Experience

| <b>Event Name: Peer Enrichment Session</b>                     | Date & Day: 5 <sup>th</sup> Jan 2024, Friday |
|----------------------------------------------------------------|----------------------------------------------|
| Number of Audience: 28                                         | Organizer: Department of Management          |
| Resource Person: Prof (Dr) Pooja Rastogi<br>Dr. Shikha Jalota  | Schedule Timing: 03:00 PM Onwards            |
| Faculty Coordinator: Dr. Shobha<br>Bhardwaj Prof. Komal Kapoor | Venue: Room no. 103                          |
| Budget Approved: NA                                            | Budget Expenditure: NA                       |

#### **SUMMARY OF THE EVENT-**

IMS Ghaziabad (University Courses Campus) under Department of Management organized a Peer Enrichment Session on "CO-PO Mapping- Hands on Experience". The Expert for this session was Prof (Dr) Pooja Rastogi, Dr. Shikha Jalota from Department of Management, IMS Ghaziabad (University Courses Campus).

As the semester came to an end, Department of Management conducted a workshop on Course Outcome-Program Outcome Mapping on 5th January at 3 pm in room no. 103. All faculty members carried their laptops for a hands-on experience. Upon bringing the soft copies of Course Outcomes (CO) for their respective subjects, the faculty members received guidance from Professor (Dr.) Pooja Rastogi and Professor Shikha Jalota of the Faculty Department of Management. They were expertly assisted in mapping the Course Outcomes (CO) with Program Outcomes (PO). They provided a comprehensive overview of how to formulate Course Outcomes (CO) to ensure effective mapping with Program Outcomes (PO). Professor Rastogi emphasized that if, after the mapping process, the

#### **Pics of Peer Enrichment Session**

Figure 13 Session by Dr. Shikha Jalota

Figure 14 Faculties Hands on experience on CO-PO Mapping