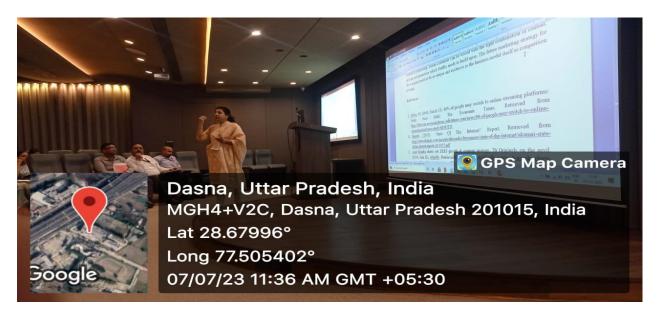

The session began by the Prof (Dr) Pooja Rastogi (HoD SOM), the resource person gave a briefing on case studies used in education, focusing on how participants can encourage to use case study for teaching so that problem-solving and active learning can be inculcate among the students. Participants were urged to discuss their expectations and experiences to the students along with case-based instruction. The discussion then turned to the advantages of employing case studies as a teaching strategy and what approach should be follow to select the appropriate case based on the level of the students learning. The facilitator talked about how case studies facilitate collaborative learning, foster critical thinking, and close the gap between theory and practice.

In the next session Prof Komal Kapoor presented various examples of successful case-based teaching that can be presented to illustrate the positive impact on student engagement and knowledge retention. The facilitator also encouraged participants to write their own cases for teaching learning, practical

Institute of Management Studies Adhyatmik Nagar Campus, Ghaziabad-201015

tips were shared on how to develop realistic scenarios, incorporate diversity in case selection, and align case studies with curriculum goals.