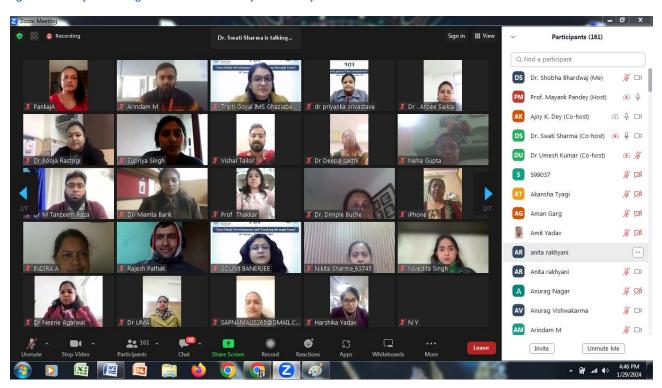

#### Report of FDP on "Case Study Development and Teaching through Cases"

| Event Name: FDP                                                                                                                                                                      | <b>Date/Day:</b> 29 <sup>th</sup> Jan to 2 <sup>nd</sup> Feb, 2024                                                                                                                                                                                                                                                                                                                                                                                                                             |  |
|--------------------------------------------------------------------------------------------------------------------------------------------------------------------------------------|------------------------------------------------------------------------------------------------------------------------------------------------------------------------------------------------------------------------------------------------------------------------------------------------------------------------------------------------------------------------------------------------------------------------------------------------------------------------------------------------|--|
| Resource Expert:                                                                                                                                                                     | Designation/Organization:                                                                                                                                                                                                                                                                                                                                                                                                                                                                      |  |
| <ol> <li>Dr. A.K. Dey</li> <li>Dr. Subrat Sarangi</li> <li>Dr. Prakash Singh</li> <li>Prof. Jitender Kumar</li> <li>Prof. (Dr.) Pooja Rastogi</li> <li>Prof. Komal Kapoor</li> </ol> | 1.Chairperson Centre for Management Case Development (CMCD), Professor of Operations & Decision Science, BIMTECH 2. Associate Professor & Co-Chair MDP, MICA 3, Professor- Banking and Finance, IIM Lucknow 4. Faculty, Editorial Advisor Board Member, Teaching Case Author, BIMTECH 5., Professor-Marketing, HOD- Department of Management, IMS Ghaziabad (University Courses Campus) 6. Assistant Professor-Marketing, Deputy Head-Research Cell, IMS Ghaziabad (University Courses Campus) |  |
| <b>Topic:</b> Case Study Development and Teaching through Cases"                                                                                                                     | Scheduled Timing: 3:00 pm Onwards                                                                                                                                                                                                                                                                                                                                                                                                                                                              |  |
| Number of Participants: 188                                                                                                                                                          | Venue: Virtual Mode                                                                                                                                                                                                                                                                                                                                                                                                                                                                            |  |
| Budget Approved: NA                                                                                                                                                                  | Total Expenditure: NA                                                                                                                                                                                                                                                                                                                                                                                                                                                                          |  |

#### Pics of the Event

Figure 1 Dr.A.K. Dey Online session on Day 1 of FDP

Figure 2 Dr. Dey describing the Blooms Taxonomy on FDP Day 1

Figure 3 Participants attending Day FDP

Figure 4: FDP Day 2, resource person was Prof. Jitender Kumar, Faculty, Editorial Advisor Board Member, Teaching Case Author, BIMTECH