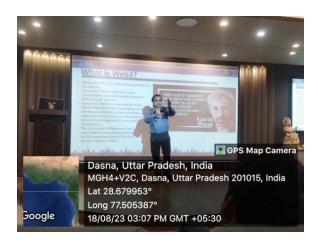

**Day 2:** FDP Day 2 resource person was Prof. Jitender Kumar, Faculty, Editorial Advisor Board Member, Teaching Case Author, BIMTECH. The topic he covered-Structure and foundation of Case Study, Do's and Don'ts of Case Writing, Primary Vs Secondary Case.

The FDP session focused on elevating teaching through engaging case studies. Faculty members were encouraged by Prof. Jitender to emphasize storytelling and dialogue in cases to effectively convey theoretical concepts. The importance of understanding protagonists' problem-solving approaches was highlighted, promoting critical thinking among students and faculties. The session aimed at bridging the gap between academia and the corporate world, advocating for regular publication of case studies over relevant company data based in Scopus-indexed papers. He discussed the main distinctions between primary and secondary cases along with the sources to collect the data for any type of case study writing. Prof. Jitender emphasized on essential elements like objectives, target audience, and dramatization in case study. The case structure, covering the main body, proposed solutions, and exhibits, was outlined. Challenges in case writing were addressed, and practical steps for successful submission were provided. Overall, the session offered valuable guidance for crafting impactful case studies by academia for fulfilling their research needs.