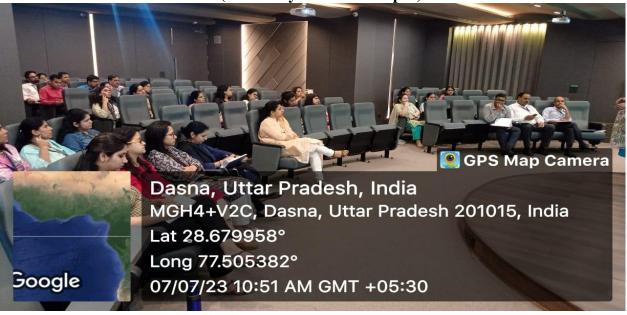

#### **Peer Enrichment Session Report**

| <b>Event Name: Peer Enrichment Session</b> | Date & Day: 7 <sup>th</sup> July 2023, Friday                        |  |
|--------------------------------------------|----------------------------------------------------------------------|--|
| Number of Audience: 30                     | Organizer: Research Cell, IMS Ghaziabad<br>University Courses Campus |  |
| Resource Person: Prof (Dr) Pooja Rastogi   |                                                                      |  |
| Prof Komal Kapoor                          | Schedule Timing: 10:30 AM Onwards                                    |  |
| Faculty Coordinator: Prof. Swati Rawat     | Venue: Mini Auditorium                                               |  |
| Budget Approved: NA                        | Budget Expenditure: NA                                               |  |

#### **SUMMARY OF THE EVENT-**

**Research Cell, IMS Ghaziabad (University Courses Campus)** under School of Management organized a **Peer Enrichment Session** on "**Teaching Through Case Studies Effectively**" on Friday, 7<sup>th</sup> July, 2023, at Mini Auditorium from 10:30 AM onwards. The Expert for this session was Prof (Dr) Pooja Rastogi, Prof Komal Kapoor from School of Management, IMS Ghaziabad (University Courses Campus).

The session began by the Prof (Dr) Pooja Rastogi (HoD SOM), the resource person gave a briefing on case studies used in education, focusing on how participants can encourage to use case study for teaching so that problem-solving and active learning can be inculcate among the students. Participants were urged to discuss their expectations and experiences to the students along with case-based instruction. The discussion then turned to the advantages of employing case studies as a teaching strategy and what approach should be follow to select the appropriate case based on the level of the students learning. The facilitator talked about how case studies facilitate collaborative learning, foster critical thinking, and close the gap between theory and practice.