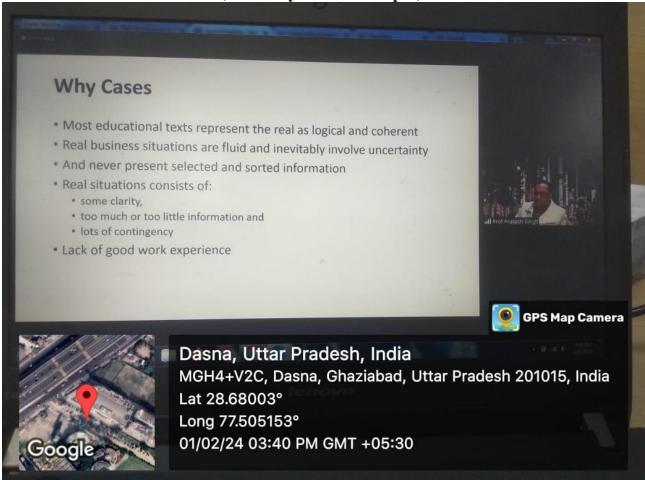

**Day 1:** The first day of session was delivered by Dr. A.K. Dey, Chairperson Centre for Management Case Development (CMCD), Professor of Operations & Decision Science, BIMTECH. The first day of the session began by delving into topics such as- What is a "Teaching Case" Vs "Research Case"?, Mechanics of Case Writing, Structure and foundation of Case Study.

Dr. A.K Dey discussion focused on the importance of writing cases and the relevance of teaching them. A key feature of a teaching case was highlighted, emphasizing the necessity of including a protagonist and providing a teaching note with case questions aligned with Bloom's taxonomy. Moreover, he brought attention to the common challenges encountered by researchers, delving into potential solutions that involve incorporating Hodgekinson's Taxonomy to ensure alignment between theoretical and practical relevance in the context of a research study. An illustrative example was drawn from a hospital scenario to emphasize the application of these solutions.