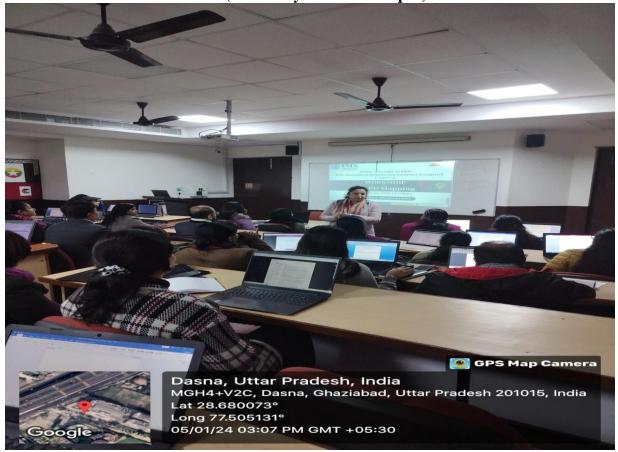

## Peer Enrichment Session Report CO-PO Mapping- Hands on Experience

| <b>Event Name: Peer Enrichment Session</b>                     | Date & Day: 5 <sup>th</sup> Jan 2024, Friday |
|----------------------------------------------------------------|----------------------------------------------|
| Number of Audience: 28                                         | Organizer: Department of Management          |
| Resource Person: Prof (Dr) Pooja Rastogi<br>Dr. Shikha Jalota  | Schedule Timing: 03:00 PM Onwards            |
| Faculty Coordinator: Dr. Shobha<br>Bhardwaj Prof. Komal Kapoor | Venue: Room no. 103                          |
| Budget Approved: NA                                            | Budget Expenditure: NA                       |

#### **SUMMARY OF THE EVENT-**

IMS Ghaziabad (University Courses Campus) under Department of Management organized a Peer Enrichment Session on "CO-PO Mapping- Hands on Experience". The Expert for this session was Prof (Dr) Pooja Rastogi, Dr. Shikha Jalota from Department of Management, IMS Ghaziabad (University Courses Campus).

As the semester came to an end, Department of Management conducted a workshop on Course Outcome-Program Outcome Mapping on 5th January at 3 pm in room no. 103. All faculty members carried their laptops for a hands-on experience. Upon bringing the soft copies of Course Outcomes (CO) for their respective subjects, the faculty members received guidance from Professor (Dr.) Pooja Rastogi and Professor Shikha Jalota of the Faculty Department of Management. They were expertly assisted in mapping the Course Outcomes (CO) with Program Outcomes (PO). They provided a comprehensive overview of how to formulate Course Outcomes (CO) to ensure effective mapping with Program Outcomes (PO). Professor Rastogi emphasized that if, after the mapping process, the

#### **Pics of Peer Enrichment Session**

Figure 13 Session by Dr. Shikha Jalota

Figure 14 Faculties Hands on experience on CO-PO Mapping