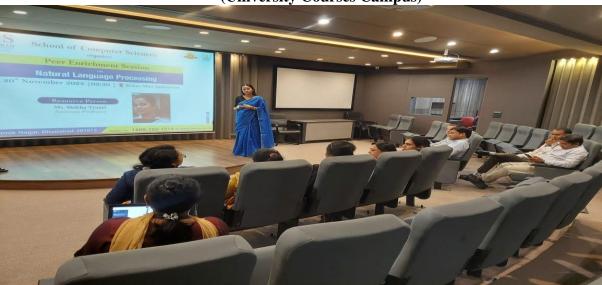

#### Pics of the Event

Figure 1 Dr.A.K. Dey Online session on Day 1 of FDP

Figure 2 Dr. Dey describing the Blooms Taxonomy on FDP Day 1

Figure 3 Participants attending Day FDP

Figure 4: FDP Day 2, resource person was Prof. Jitender Kumar, Faculty, Editorial Advisor Board Member, Teaching Case Author, BIMTECH

Figure 5 Online FDP Session delivered by Resource person Dr. Dr. Subrat Sarangi

Figure 6; Day 3 Discussion Agenda

Figure 7: Resource person Dr. Prakash Singh

Figure 8. Self Introduction by Dr. Prakash Singh, Resource person of Day 4

Figure 9: Day 4 FDP session Resourse person Dr. Prakash Singh

Figure 10. Day 5 resource person Dr. Prof. Pooja Ratogi

Figure 11 Discussion about ways to discuss case study in classroom by resource person

Figure 12 Valedictory session note by Director IMSUC Dr. Arun Kumar Singh

**List of Participants** 

| ~    | Participants (188)           |            |
|------|------------------------------|------------|
| Q Fi | ind a participant            |            |
| DS   | Dr. Shobha Bhardwaj (Me)     | ½ M        |
| PM   | Prof. Mayank Pandey (Host)   |            |
| AK   | Ajoy K. Dey (Co-host)        | ₽ 🗅        |
| IG   | IMS Ghaziabad (UC (Co-host)  | ) 👁 👲      |
| υ    | Dr Umesh Kumar (Co-host)     | <b>△</b> ¾ |
| DS   | Dr. Swati Sharma (Co-host) 🕒 | % √        |
| 5    | 599037                       | <i>%</i>   |
| 5    | 599037                       | <b>%</b>   |
| -    | Abhinav Sharma               | % M        |
| AT   | Akansha Tyagi                | % M        |
| AI   | Alka's iPhone                | % M        |
| AG   | Aman Garg                    | % M        |
| CO   | Amit Yadav                   | % M        |
| AR   | anita rakhyani               | % M        |
|      | Invite Unmute Me             |            |