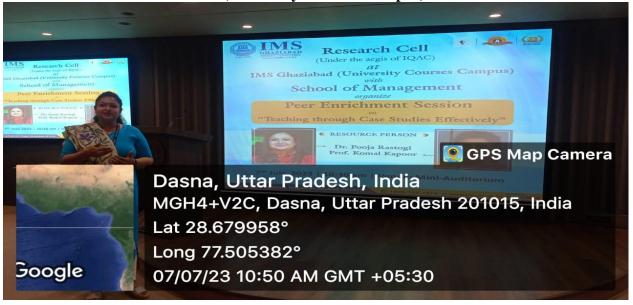

#### **Peer Enrichment Session Report**

| <b>Event Name: Peer Enrichment Session</b> | Date & Day: 7 <sup>th</sup> July 2023, Friday                        |  |
|--------------------------------------------|----------------------------------------------------------------------|--|
| Number of Audience: 30                     | Organizer: Research Cell, IMS Ghaziabad<br>University Courses Campus |  |
| Resource Person: Prof (Dr) Pooja Rastogi   |                                                                      |  |
| Prof Komal Kapoor                          | Schedule Timing: 10:30 AM Onwards                                    |  |
| Faculty Coordinator: Prof. Swati Rawat     | Venue: Mini Auditorium                                               |  |
| Budget Approved: NA                        | Budget Expenditure: NA                                               |  |

#### **SUMMARY OF THE EVENT-**

**Research Cell, IMS Ghaziabad (University Courses Campus)** under School of Management organized a **Peer Enrichment Session** on "**Teaching Through Case Studies Effectively**" on Friday, 7<sup>th</sup> July, 2023, at Mini Auditorium from 10:30 AM onwards. The Expert for this session was Prof (Dr) Pooja Rastogi, Prof Komal Kapoor from School of Management, IMS Ghaziabad (University Courses Campus).

The session began by the Prof (Dr) Pooja Rastogi (HoD SOM), the resource person gave a briefing on case studies used in education, focusing on how participants can encourage to use case study for teaching so that problem-solving and active learning can be inculcate among the students. Participants were urged to discuss their expectations and experiences to the students along with case-based instruction. The discussion then turned to the advantages of employing case studies as a teaching strategy and what approach should be follow to select the appropriate case based on the level of the students learning. The facilitator talked about how case studies facilitate collaborative learning, foster critical thinking, and close the gap between theory and practice.