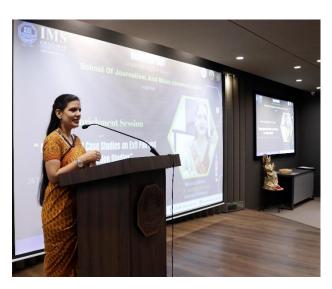

#### **Report of Peer Enrichment Session**

| Event Name: Peer Enrichment Session                                     | Date/Day: 29 <sup>th</sup> September 2023/ Friday          |
|-------------------------------------------------------------------------|------------------------------------------------------------|
| Guest Name: Dr. Sandhya Sharma                                          | <b>Designation/Organization:</b> Assistant Professor, SJMC |
| Topic: Importance of Case Studies on Exit Poll and Pre-Election Studies | Scheduled Timing: 12:30 PM onwards                         |
| Number of Faculty Members: 07                                           | Venue: Mini Auditorium                                     |
| Budget Approved: NA                                                     | Total Expenditure: NA                                      |

#### Summary of the event-

School of Journalism and Mass Communication of IMS Ghaziabad University Courses Campus in association of Research Cell organized Peer Enrichment Session on "Topic: Importance of Case Studies on Exit Poll and Pre-Election Studies" Dr. Sandhya Sharma conducted the session and explained all the details about Case studies on exit polls and pre-election studies. As this is very crucial for several reasons in the field of political science, polling, and elections. She told about the importance also provided the valuable insights and the importance like she shared about the Methodological Advancement, Predictive Accuracy, with sharing her skills she took an interactive session as she talked about case studies on exit polls and pre-election studies play a pivotal role in improving the accuracy and reliability of electoral predictions, understanding voter behavior, and enhancing the overall integrity of the electoral process. She also emphasis on the instruments which plays a vital role in shaping election-related policies and practices, contributing to the health of democratic systems worldwide. While Presenting a Program. Dr. Sharma told the peers that in our day to day life we have seen many cases which spoke and add a lot of meaning The session was hugely interactive as the faculty members posed a lot of questions.