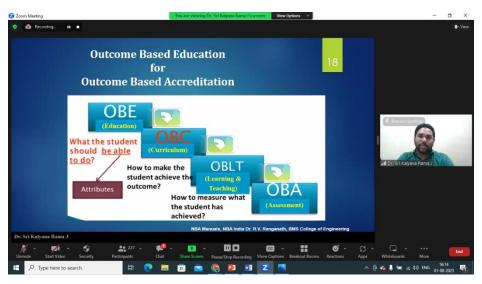

#### Pics of the Event

Figure 1 Dr.A.K. Dey Online session on Day 1 of FDP

Figure 2 Dr. Dey describing the Blooms Taxonomy on FDP Day 1

Figure 3 Participants attending Day FDP

Figure 4: FDP Day 2, resource person was Prof. Jitender Kumar, Faculty, Editorial Advisor Board Member, Teaching Case Author, BIMTECH