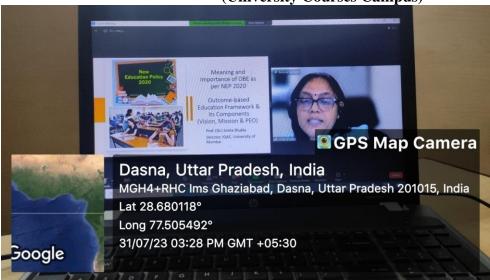

#### Report of FDP on "Case Study Development and Teaching through Cases"

| Event Name: FDP                                                                                                                                                                      | <b>Date/Day:</b> 29 <sup>th</sup> Jan to 2 <sup>nd</sup> Feb, 2024                                                                                                                                                                                                                                                                                                                                                                                                                             |  |
|--------------------------------------------------------------------------------------------------------------------------------------------------------------------------------------|------------------------------------------------------------------------------------------------------------------------------------------------------------------------------------------------------------------------------------------------------------------------------------------------------------------------------------------------------------------------------------------------------------------------------------------------------------------------------------------------|--|
| Resource Expert:                                                                                                                                                                     | Designation/Organization:                                                                                                                                                                                                                                                                                                                                                                                                                                                                      |  |
| <ol> <li>Dr. A.K. Dey</li> <li>Dr. Subrat Sarangi</li> <li>Dr. Prakash Singh</li> <li>Prof. Jitender Kumar</li> <li>Prof. (Dr.) Pooja Rastogi</li> <li>Prof. Komal Kapoor</li> </ol> | 1.Chairperson Centre for Management Case Development (CMCD), Professor of Operations & Decision Science, BIMTECH 2. Associate Professor & Co-Chair MDP, MICA 3, Professor- Banking and Finance, IIM Lucknow 4. Faculty, Editorial Advisor Board Member, Teaching Case Author, BIMTECH 5., Professor-Marketing, HOD- Department of Management, IMS Ghaziabad (University Courses Campus) 6. Assistant Professor-Marketing, Deputy Head-Research Cell, IMS Ghaziabad (University Courses Campus) |  |
| <b>Topic:</b> Case Study Development and Teaching through Cases"                                                                                                                     | Scheduled Timing: 3:00 pm Onwards                                                                                                                                                                                                                                                                                                                                                                                                                                                              |  |
| Number of Participants: 188                                                                                                                                                          | Venue: Virtual Mode                                                                                                                                                                                                                                                                                                                                                                                                                                                                            |  |
| Budget Approved: NA                                                                                                                                                                  | Total Expenditure: NA                                                                                                                                                                                                                                                                                                                                                                                                                                                                          |  |

**Summary of the Event**- The Research Cell, IMS Ghaziabad (University Courses Campus) under the aegis of IQAC organized an insightful 5 days FDP session on "Case Study Development and Teaching through Cases". There is an opportunity to gain new perspectives, nuances and layers to one's research knowledge.