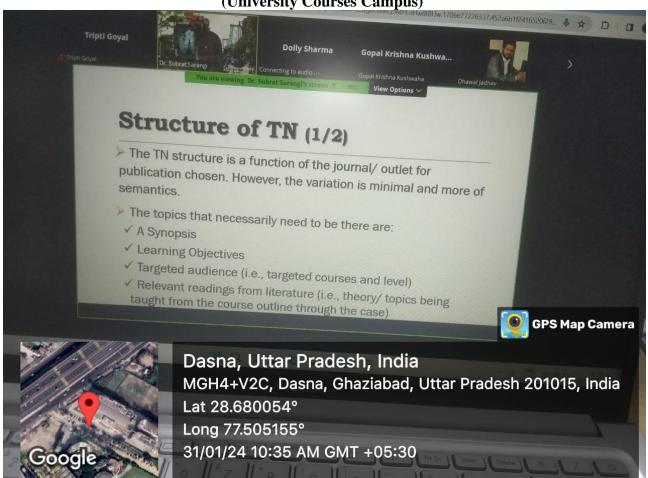

#### **Day 3:**

The third day of the FDP session was delivered by Dr. Subrat Sarangi, Associate Professor & Co-Chair MDP, MICA. He covered the topics -Structure of Teaching Notes, Dos and Don'ts of Teaching Note and Teaching notes for publication.

Dr. Subrat Sarangi shared his insights on teaching notes through an online demonstration, providing a detailed example. He delved into the optimal components and structure of a teaching note, emphasizing when and how instructors should share teaching materials with students. Dr. Sarangi also addressed the effective allocation of time during a case study for optimal facilitation. Furthermore, he discussed essential aspects such as case study writing skills, crafting answer notes,