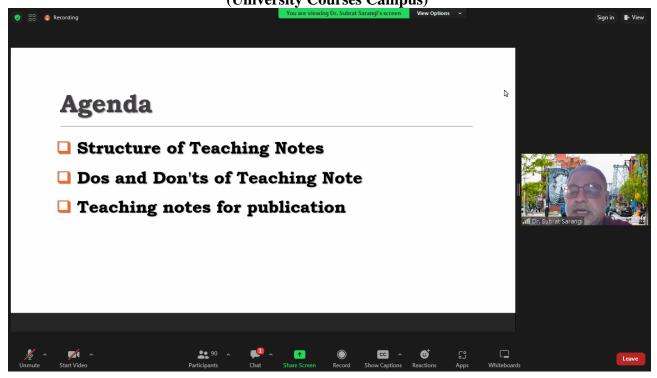

#### **Day 3:**

The third day of the FDP session was delivered by Dr. Subrat Sarangi, Associate Professor & Co-Chair MDP, MICA. He covered the topics -Structure of Teaching Notes, Dos and Don'ts of Teaching Note and Teaching notes for publication.

Dr. Subrat Sarangi shared his insights on teaching notes through an online demonstration, providing a detailed example. He delved into the optimal components and structure of a teaching note, emphasizing when and how instructors should share teaching materials with students. Dr. Sarangi also addressed the effective allocation of time during a case study for optimal facilitation. Furthermore, he discussed essential aspects such as case study writing skills, crafting answer notes,

Figure 5 Online FDP Session delivered by Resource person Dr. Dr. Subrat Sarangi

Figure 6; Day 3 Discussion Agenda

Figure 7: Resource person Dr. Prakash Singh

Figure 8. Self Introduction by Dr. Prakash Singh, Resource person of Day 4