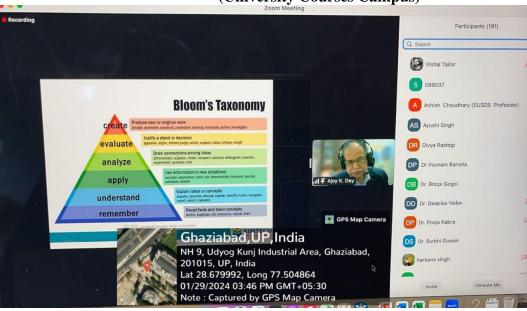

Dr. A.K Dey discussion focused on the importance of writing cases and the relevance of teaching them. A key feature of a teaching case was highlighted, emphasizing the necessity of including a protagonist and providing a teaching note with case questions aligned with Bloom's taxonomy. Moreover, he brought attention to the common challenges encountered by researchers, delving into potential solutions that involve incorporating Hodgekinson's Taxonomy to ensure alignment between theoretical and practical relevance in the context of a research study. An illustrative example was drawn from a hospital scenario to emphasize the application of these solutions.

#### Pics of the Event

Figure 1 Dr.A.K. Dey Online session on Day 1 of FDP

Figure 2 Dr. Dey describing the Blooms Taxonomy on FDP Day 1

Figure 3 Participants attending Day FDP

Figure 4: FDP Day 2, resource person was Prof. Jitender Kumar, Faculty, Editorial Advisor Board Member, Teaching Case Author, BIMTECH