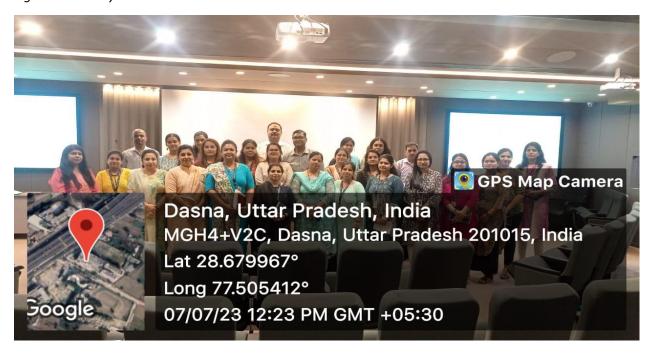

#### **Peer Enrichment Session Report**

| <b>Event Name: Peer Enrichment Session</b> | Date & Day: 7 <sup>th</sup> July 2023, Friday                        |  |
|--------------------------------------------|----------------------------------------------------------------------|--|
| Number of Audience: 30                     | Organizer: Research Cell, IMS Ghaziabad<br>University Courses Campus |  |
| Resource Person: Prof (Dr) Pooja Rastogi   |                                                                      |  |
| Prof Komal Kapoor                          | Schedule Timing: 10:30 AM Onwards                                    |  |
| Faculty Coordinator: Prof. Swati Rawat     | Venue: Mini Auditorium                                               |  |
| Budget Approved: NA                        | Budget Expenditure: NA                                               |  |

#### **SUMMARY OF THE EVENT-**

**Research Cell, IMS Ghaziabad (University Courses Campus)** under School of Management organized a **Peer Enrichment Session** on "**Teaching Through Case Studies Effectively**" on Friday, 7<sup>th</sup> July, 2023, at Mini Auditorium from 10:30 AM onwards. The Expert for this session was Prof (Dr) Pooja Rastogi, Prof Komal Kapoor from School of Management, IMS Ghaziabad (University Courses Campus).

In the next session Prof Komal Kapoor presented various examples of successful case-based teaching that can be presented to illustrate the positive impact on student engagement and knowledge retention. The facilitator also encouraged participants to write their own cases for teaching learning, practical