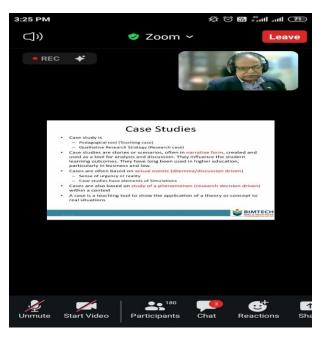

**Day 1:** The first day of session was delivered by Dr. A.K. Dey, Chairperson Centre for Management Case Development (CMCD), Professor of Operations & Decision Science, BIMTECH. The first day of the session began by delving into topics such as- What is a "Teaching Case" Vs "Research Case"?, Mechanics of Case Writing, Structure and foundation of Case Study.

Dr. A.K Dey discussion focused on the importance of writing cases and the relevance of teaching them. A key feature of a teaching case was highlighted, emphasizing the necessity of including a protagonist and providing a teaching note with case questions aligned with Bloom's taxonomy. Moreover, he brought attention to the common challenges encountered by researchers, delving into potential solutions that involve incorporating Hodgekinson's Taxonomy to ensure alignment between theoretical and practical relevance in the context of a research study. An illustrative example was drawn from a hospital scenario to emphasize the application of these solutions.

The day 1 of the FDP highlighted the significance of teaching cases, emphasizing the development of students' skills through small group activities, effective participant engagement, and addressing challenges faced by researchers with solutions. A.K. Dey adeptly addressed numerous participant queries during the event.