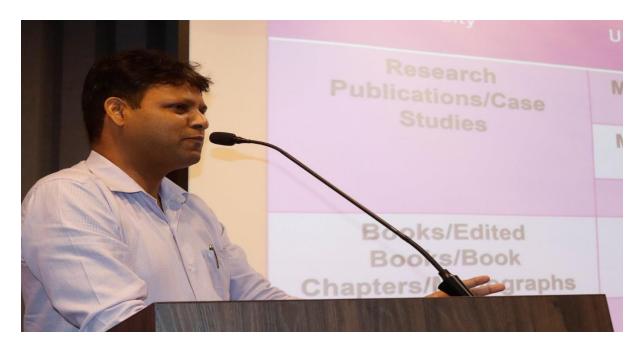

**Day 2:** FDP Day 2 resource person was Prof. Jitender Kumar, Faculty, Editorial Advisor Board Member, Teaching Case Author, BIMTECH. The topic he covered-Structure and foundation of Case Study, Do's and Don'ts of Case Writing, Primary Vs Secondary Case.

The FDP session focused on elevating teaching through engaging case studies. Faculty members were encouraged by Prof. Jitender to emphasize storytelling and dialogue in cases to effectively convey theoretical concepts. The importance of understanding protagonists' problem-solving approaches was highlighted, promoting critical thinking among students and faculties. The session aimed at bridging the gap between academia and the corporate world, advocating for regular publication of case studies over relevant company data based in Scopus-indexed papers. He discussed the main distinctions between primary and secondary cases along with the sources to collect the data for any type of case study writing. Prof. Jitender emphasized on essential elements like objectives, target audience, and dramatization in case study. The case structure, covering the main body, proposed solutions, and exhibits, was outlined. Challenges in case writing were addressed, and practical steps for successful submission were provided. Overall, the session offered valuable guidance for crafting impactful case studies by academia for fulfilling their research needs.