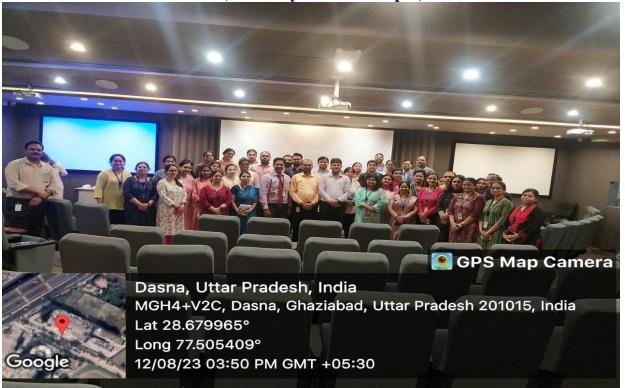

#### "Roadmap to Research Development"

| <b>Event Name: Peer Enrichment Session</b> | Date/Day: 12 <sup>th</sup> Aug, 2023 |
|--------------------------------------------|--------------------------------------|
|                                            |                                      |
| Resource Person name:                      | Designation/Organization:            |
| Dr. Umesh Kumar                            | Head Research Cell, IMS Ghaziabad    |
|                                            | (University Courses Campus)          |
| Topic: Roadmap to Research                 | Scheduled Timing: 3:30 pm onwards    |
| Development                                |                                      |
| Number of Participants: 42                 | Venue: Mini Auditorium, IMS UC       |
|                                            | campus                               |
| Organized By: Research Cell                | 1                                    |
| Number of Participants: 42                 | ′                                    |

#### **Summary of the event**

Research Cell at IMS (University Courses Campus), Ghaziabad organized a Peer Enrichment Session on "Roadmap to Research Development" on 12<sup>th</sup> August, 2023. The main agenda of the peer enrichment session was to orient the faculty members towards research while also listing down the research milestones to be achieved each year. As part of the research policy, each faculty member has to undertake many research activities including research paper publication, book writing, attending FDP, organizing student research activities, etc that was discussed during the session which was taken by Dr. Umesh Kumar and Prof. Komal Kapoor.