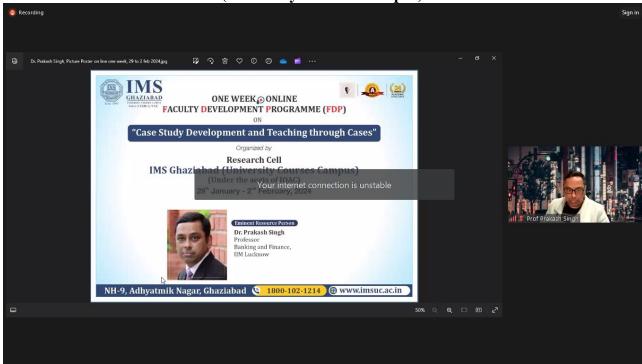

#### Report of FDP on "Case Study Development and Teaching through Cases"

| Event Name: FDP                                                                                                                                                                      | <b>Date/Day:</b> 29 <sup>th</sup> Jan to 2 <sup>nd</sup> Feb, 2024                                                                                                                                                                                                                                                                                                                                                                                                                             |  |
|--------------------------------------------------------------------------------------------------------------------------------------------------------------------------------------|------------------------------------------------------------------------------------------------------------------------------------------------------------------------------------------------------------------------------------------------------------------------------------------------------------------------------------------------------------------------------------------------------------------------------------------------------------------------------------------------|--|
| Resource Expert:                                                                                                                                                                     | Designation/Organization:                                                                                                                                                                                                                                                                                                                                                                                                                                                                      |  |
| <ol> <li>Dr. A.K. Dey</li> <li>Dr. Subrat Sarangi</li> <li>Dr. Prakash Singh</li> <li>Prof. Jitender Kumar</li> <li>Prof. (Dr.) Pooja Rastogi</li> <li>Prof. Komal Kapoor</li> </ol> | 1.Chairperson Centre for Management Case Development (CMCD), Professor of Operations & Decision Science, BIMTECH 2. Associate Professor & Co-Chair MDP, MICA 3, Professor- Banking and Finance, IIM Lucknow 4. Faculty, Editorial Advisor Board Member, Teaching Case Author, BIMTECH 5., Professor-Marketing, HOD- Department of Management, IMS Ghaziabad (University Courses Campus) 6. Assistant Professor-Marketing, Deputy Head-Research Cell, IMS Ghaziabad (University Courses Campus) |  |
| <b>Topic:</b> Case Study Development and Teaching through Cases"                                                                                                                     | Scheduled Timing: 3:00 pm Onwards                                                                                                                                                                                                                                                                                                                                                                                                                                                              |  |
| Number of Participants: 188                                                                                                                                                          | Venue: Virtual Mode                                                                                                                                                                                                                                                                                                                                                                                                                                                                            |  |
| Budget Approved: NA                                                                                                                                                                  | Total Expenditure: NA                                                                                                                                                                                                                                                                                                                                                                                                                                                                          |  |

**Summary of the Event**- The Research Cell, IMS Ghaziabad (University Courses Campus) under the aegis of IQAC organized an insightful 5 days FDP session on "Case Study Development and Teaching through Cases". There is an opportunity to gain new perspectives, nuances and layers to one's research knowledge.