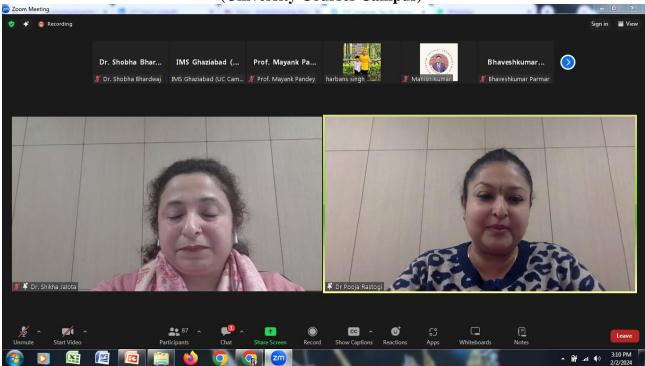

**Day 5:** Session 5 delivered by two resource persons i.e. Prof. (Dr.) Pooja Rastogi, Professor-Marketing, HOD- Department of Management, IMS Ghaziabad (University Courses Campus) and Ms. Komal Kapoor, Assistant Professor, Deputy head- Research Cell, IMS Ghaziabad (University Courses Campus). Topics for 2nd Feb, 2024 was - Methods and Techniques for discussion based cases, Student engagement and analysis of cases for real life problem solving, Assessment and grading through cases.

(Dr.) Pooja Rastogi discussed the learning outcomes participants could achieve after the session and recapped all the sessions held in five days. She talked about delivering a case as a style rather than a process, emphasizing that all faculties should discuss the same case to address student concerns. The discussion included the board plan frames created by participants for the Gucci brand. Methods for case discussion in the classroom were presented in three ways: discussion, role play, debates, and a briefing on evaluation parameters. Ms. Komal Kapoor discussed the reasons to integrate cases into the course curriculum, methods for solving a case study, and ways to engage students in case studies.