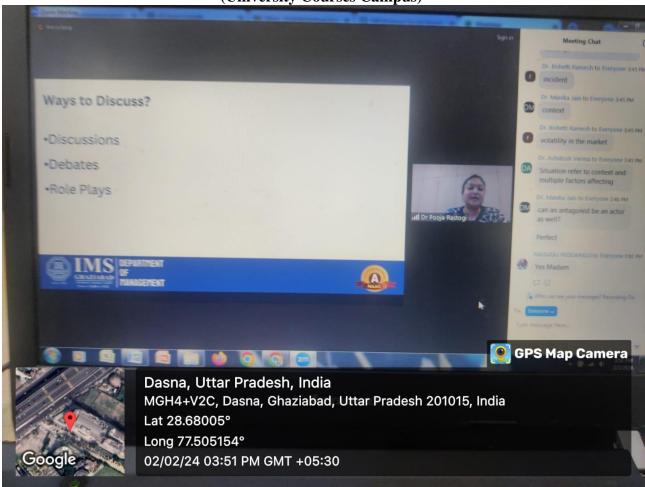

**Day 5:** Session 5 delivered by two resource persons i.e. Prof. (Dr.) Pooja Rastogi, Professor-Marketing, HOD- Department of Management, IMS Ghaziabad (University Courses Campus) and Ms. Komal Kapoor, Assistant Professor, Deputy head- Research Cell, IMS Ghaziabad (University Courses Campus). Topics for 2nd Feb, 2024 was - Methods and Techniques for discussion based cases, Student engagement and analysis of cases for real life problem solving, Assessment and grading through cases.

(Dr.) Pooja Rastogi discussed the learning outcomes participants could achieve after the session and recapped all the sessions held in five days. She talked about delivering a case as a style rather than a process, emphasizing that all faculties should discuss the same case to address student concerns. The discussion included the board plan frames created by participants for the Gucci brand. Methods for case discussion in the classroom were presented in three ways: discussion, role play, debates, and a briefing on evaluation parameters. Ms. Komal Kapoor discussed the reasons to integrate cases into the course curriculum, methods for solving a case study, and ways to engage students in case studies.

Figure 9: Day 4 FDP session Resourse person Dr. Prakash Singh

Figure 10. Day 5 resource person Dr. Prof. Pooja Ratogi

Figure 11 Discussion about ways to discuss case study in classroom by resource person