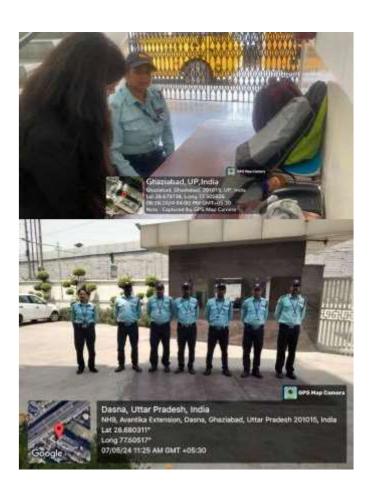

#### **Safety and Security:**

College campus is in an area surrounded by local communities who are closely related with the institution. It is surrounded by boundary walls of such height, which cannot be scaled over easily. 24x7 hrs security guardson all entrances and gates are available. During college fest and other events, usually local police authorities are informed, and proper assistance can be obtained. Student's discipline and monitoring committee looks after the discipline and law and order insidethe college campus. There are separate hostels with caring and responsive wardens with appropriate security arrangements for boys and girls.

#### Safety and security

**Male & Female Security Guards** 

**Male & Female Security Guards** 