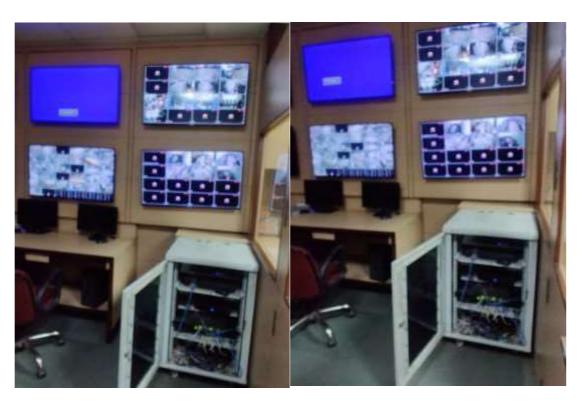

Server Room Camera Control Unit

**CCTV** are installed at almost all Locations.