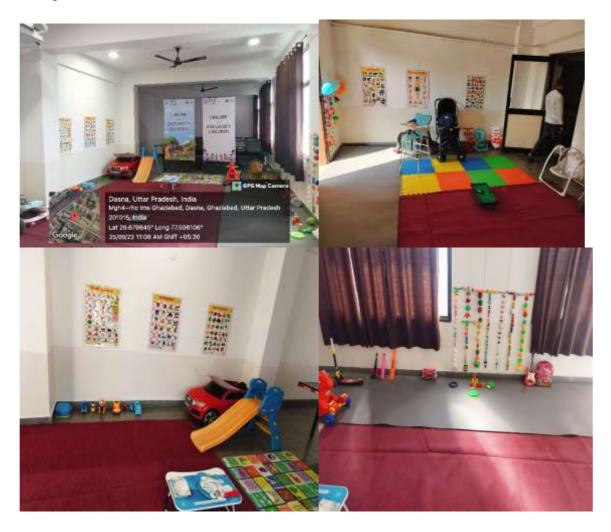

#### INSTITUTE OF MANAGEMENT STUDIES GHAZIABAD (University Courses Campus) Day-care center supervise and care for infants and young children during the day, allowing

their parents to work.

Day care center for young children's