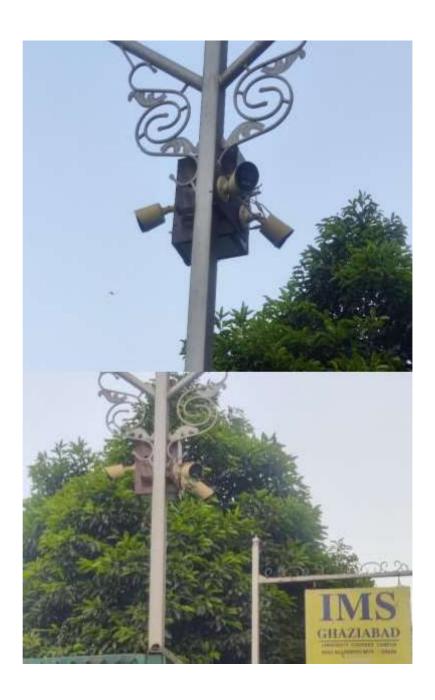

Server Room Camera Control Unit

**CCTV** are installed at almost all Locations.